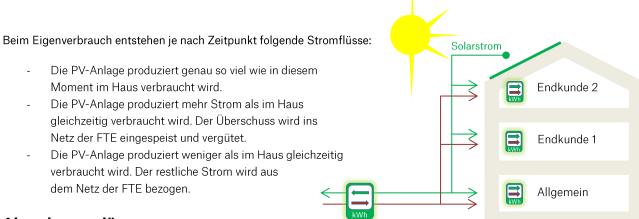

#### Abrechnung beim Zusammenschluss zum Eigenverbrauch (ZEV)

Der selber produzierte Strom kann in Mehrfamilienhäusern und anderen Gebäuden mit mehreren Endverbrauchern gemeinsam genutzt werden. Dazu schliessen sich die Parteien zum Eigenverbrauch zusammen und werden durch einen Ansprechpartner vertreten.