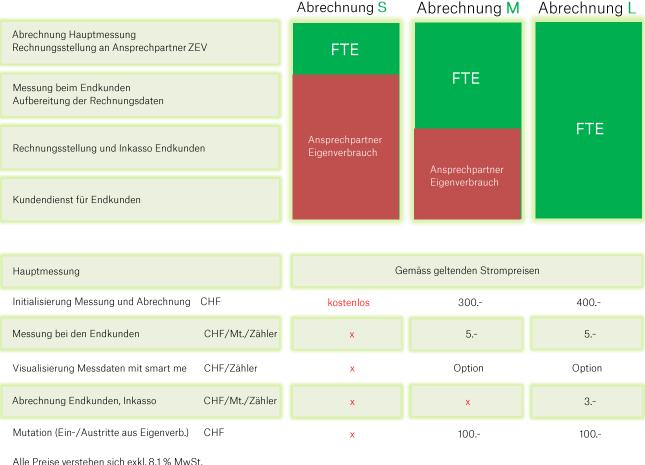

#### Abrechnung beim Zusammenschluss zum Eigenverbrauch (ZEV)

Der selber produzierte Strom kann in Mehrfamilienhäusern und anderen Gebäuden mit mehreren Endverbrauchern gemeinsam genutzt werden. Dazu schliessen sich die Parteien zum Eigenverbrauch zusammen und werden durch einen Ansprechpartner vertreten.

#### Abrechnungslösungen

Für die Messung und Abrechnung des Strombezugs bieten wir verschiedene Pakete:

Alle Preise verstehen sich exkl. 8.1 % MwSt.

Gerne unterbreiten wir Ihnen ein passendes Angebot.

Rufen Sie uns an oder erfahren Sie mehr auf www.ft-energie.ch.