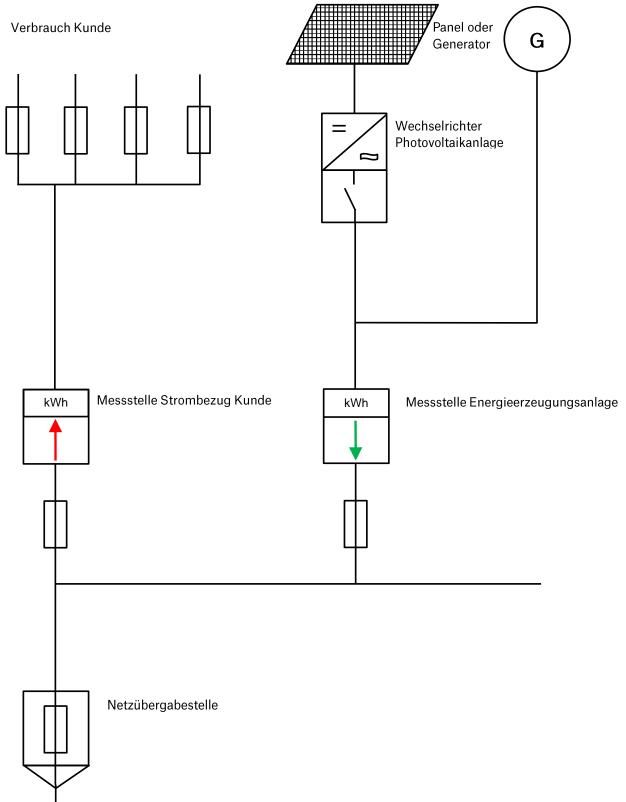

### Energieerzeugungsanlagen mit separater Messstelle

#### Energieübernahme durch Pronovo oder ein Schweizer EVU

Dienstbarkeitsvertrag Typ 1.1

Die Daten werden quartalsweise durch FTE abgelesen und an Pronovo oder ein Schweizer EVU übermittelt. Kundenabrechnungen FTE jährlich.

#### Energieübernahme durch Flims Trin Energie AG

Dienstbarkeitsvertrag Typ 1.4

|                                                                                                                                                                                        |         | exkl. MWST | inkl. MWST |
|----------------------------------------------------------------------------------------------------------------------------------------------------------------------------------------|---------|------------|------------|
| Vom 01. April bis 30. September 2024<br>Entschädigung für die ins Netz der FTE<br>zurückgespeiste elektrische Energie, ohne HKN <sup>1)</sup>                                          | Rp./kWh | 8.00       | 8.65       |
| Vom 01. Januar bis 31. März 2024 und<br>vom 01. Oktober bis 31. Dezember 2024<br>Entschädigung für die ins Netz der FTE<br>zurückgespeiste elektrische Energie, ohne HKN <sup>1)</sup> | Rp./kWh | 12.00      | 12.97      |

Die Daten werden jährlich durch FTE abgelesen. Kundenabrechnungen FTE jährlich.