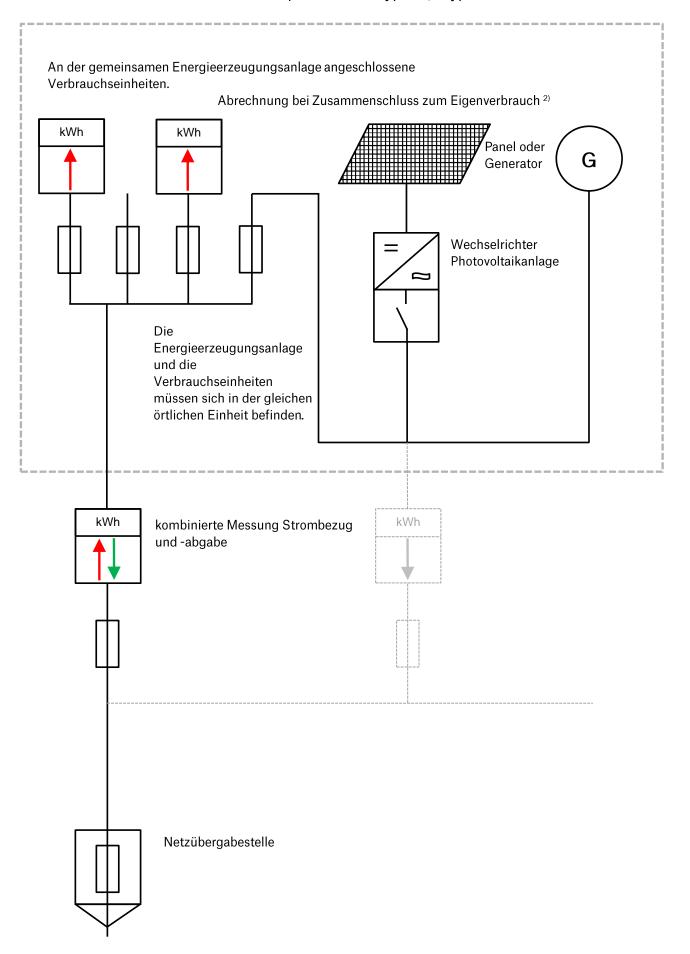

# Energieerzeugungsanlagen kleiner 30 kVA mit Zusammenschluss zum Eigenverbrauch (ZEV)

#### Energieübernahme durch Pronovo oder ein Schweizer EVU

Dienstbarkeitsvertrag Typ 1.3

Der Netznutzungsgrundpreis der kombinierten Messstelle für Strombezug- und Abgabe ist im Preisblatt-Strom definiert und wird durch die Energieerzeugungsanlage nicht verändert.

|                                                |           | exkl. MWST | inkl. MWST |
|------------------------------------------------|-----------|------------|------------|
| Energiedatenerfassung Eigenverbrauch           |           |            |            |
| Pro Verbrauchseinheit mit separater Messstelle | CHF/Monat | 8.00       | 8.65       |

Die Daten werden quartalsweise durch FTE abgelesen. Die Rückspeisedaten werden an Pronovo oder ein Schweizer EVU übermittelt. Kundenabrechnungen FTE jährlich.

#### Energieübernahme durch Flims Trin Energie AG

Dienstbarkeitsvertrag Typ 1.6

Der Netznutzungsgrundpreis der kombinierten Messstelle für Strombezug- und Abgabe ist im Preisblatt-Strom definiert und wird durch die Energieerzeugungsanlage nicht verändert.

|                                                  |         | exkl. MWST | inkl. MWST |
|--------------------------------------------------|---------|------------|------------|
| Vom 01. April bis 30. September 2024             |         |            |            |
| Entschädigung für die ins Netz der FTE           |         |            |            |
| zurückgespeiste elektrische Energie, ohne HKN 1) | Rp./kWh | 8.00       | 8.65       |
|                                                  |         |            |            |
| Vom 01. Januar bis 31. März 2024 und             |         |            |            |
| vom 01. Oktober bis 31. Dezember 2024            |         |            |            |
| Entschädigung für die ins Netz der FTE           |         |            |            |
| zurückgespeiste elektrische Energie, ohne HKN 1) | Rp./kWh | 12.00      | 12.97      |

Die Messung und Abrechnung der ins öffentliche Verteilnetz eingespeisten Energie erfolgt jährlich. Dabei wird die Überschussenergie entschädigt. Kundenabrechnungen FTE jährlich.

#### Abrechnung beim Zusammenschluss zum Eigenverbrauch (ZEV)

Der selber produzierte Strom kann in Mehrfamilienhäusern und anderen Gebäuden mit mehreren Endverbrauchern gemeinsam genutzt werden. Dazu schliessen sich die Parteien zum Eigenverbrauch zusammen und werden durch einen Ansprechpartner vertreten.