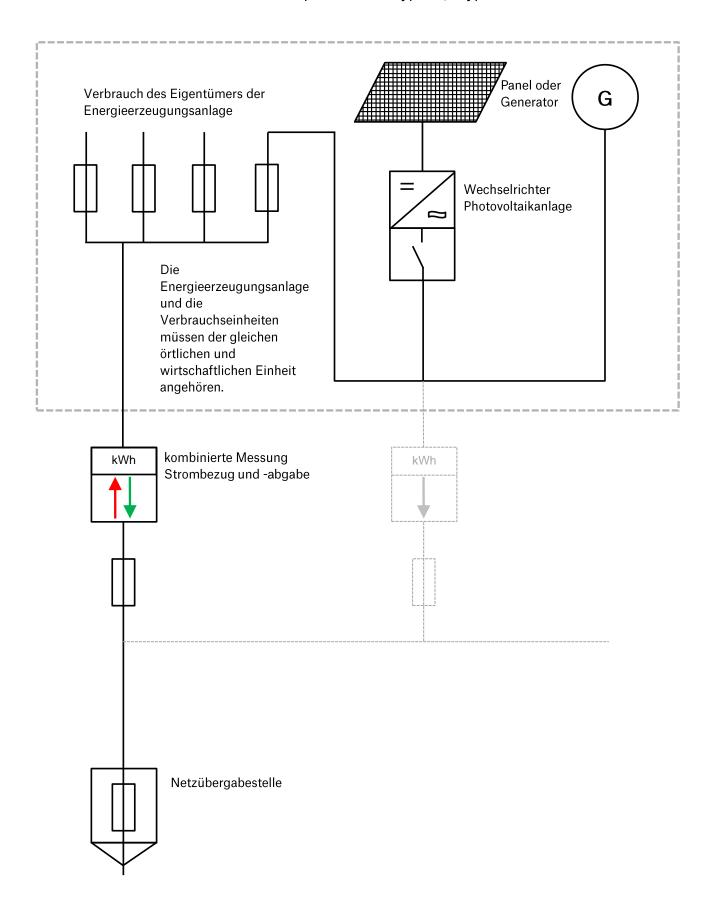

# Energieerzeugungsanlagen kleiner 30 kVA mit Eigenverbrauch

#### Energieübernahme durch Pronovo oder ein Schweizer EVU

Dienstbarkeitsvertrag Typ 1.2

Der Netznutzungsgrundpreis der kombinierten Messstelle für Strombezug- und Abgabe ist im Preisblatt-Strom definiert und wird durch die Energieerzeugungsanlage nicht verändert.

Die Daten werden quartalsweise durch FTE abgelesen. Die Rückspeisedaten werden an Pronovo oder ein Schweizer EVU übermittelt. Kundenabrechnungen FTE jährlich.

#### Energieübernahme durch Flims Trin Energie AG

Dienstbarkeitsvertrag Typ 1.5

Der Netznutzungsgrundpreis der Messstelle ist im Preisblatt-Strom definiert und wird durch die Energieerzeugungsanlage nicht verändert.

| Vom 01. April bis 30. September 2024<br>Entschädigung für die ins Netz der FTE                                          |         | exkl. MWST | inkl. MWST |
|-------------------------------------------------------------------------------------------------------------------------|---------|------------|------------|
| zurückgespeiste elektrische Energie, ohne HKN <sup>1)</sup>                                                             | Rp./kWh | 8.00       | 8.65       |
| Vom 01. Januar bis 31. März 2024 und<br>vom 01. Oktober bis 31. Dezember 2024<br>Entschädigung für die ins Netz der FTE |         |            |            |
| zurückgespeiste elektrische Energie, ohne HKN <sup>1)</sup>                                                             | Rp./kWh | 12.00      | 12.97      |

Die Messung und Abrechnung der ins öffentliche Versorgungsnetz eingespeisten Energie erfolgt jährlich. Dabei wird die Überschussenergie entschädigt. Kundenabrechnungen FTE jährlich.